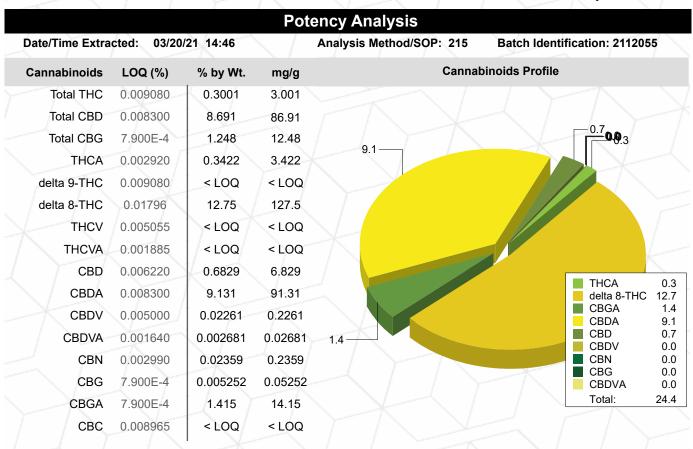

### Results at a Glance

Total THC: 0.3001 %

Total CBD: 8.691 %

Total CBG: 1.248 %

Brittany Wiemer

Brittany Wiemer Quality Officer - 3/22/2021

#### Hemp Worldwide

Total THC = delta 9-THC + (THCA \* 0.877)

Total CBD = CBD + (CBDA \* 0.877)

Total CBG = CBG + (CBGA \* 0.878)

LOQ=Limit of Quantification, the lowest measurable concentration of an analyte.